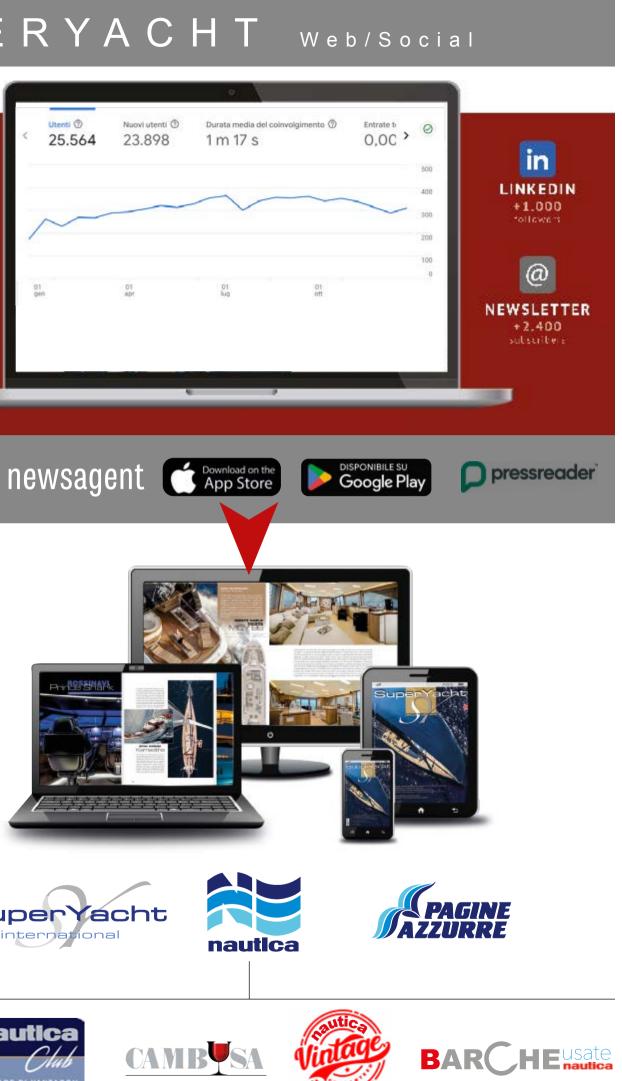

orf Boat Yacht
- ✓ Ft. Lauderdale Int. Boat Show



✓ Genova Salone Nautico Intern. ✓ Monaco Yacht Show ✓ METS - Amsterdam

- ✓ Singapore Yacht Show
- ✓ Miami International Boat Show ✓ Yachting Festival Cannes

## SUPERYACHT

Published since 2002, it is an editorial project of nautica magazine addressed to all professional and amatorial members of large boats worldwide. It is distributed on a worldwide basis in the main marina, the major international airports and the major newsagents in the capital cities worldwide.



Nilaya



### **Articles and Sections** ✓ News

Magazine

- ✓ On Board
- ✓ Project&Design
- ✓ Shipyards
- ✓ Design
- ✓ Interview
- ✓ Technical
- ✓ Meeting
- ✓ Accessories
- ✓ Companies
- ✓ Tender & Toys
- ✓ Décor
- ✓ Laws and decrees
- ✓ Launching
- ✓ Work in Progress