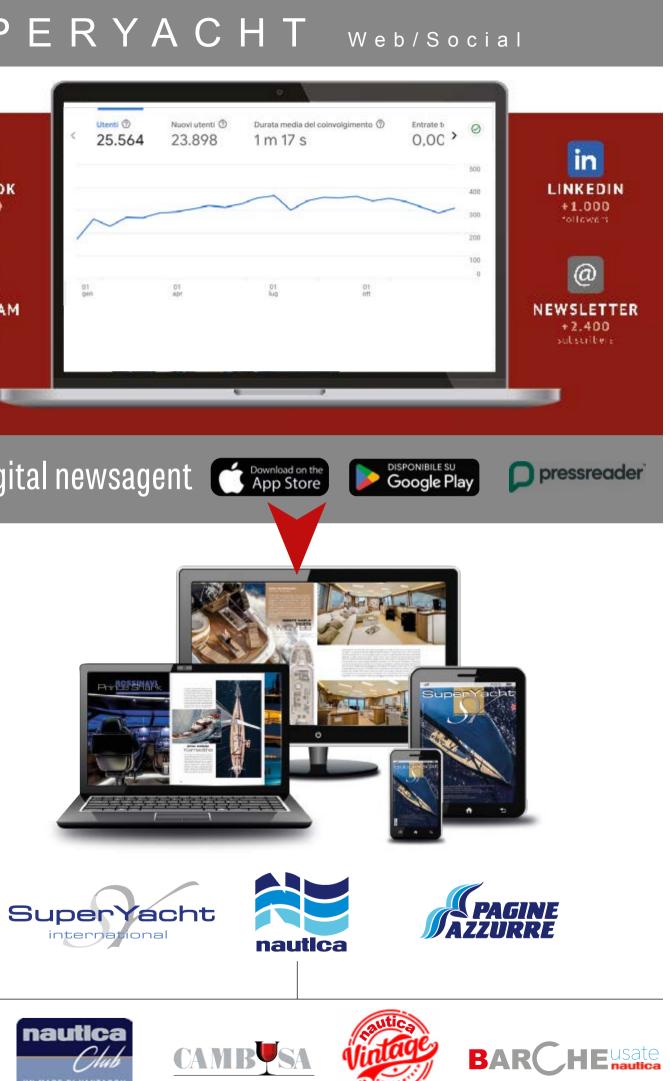

f Boat Yacht
- ✓ Ft. Lauderdale Int. Boat Show



✓ Genova Salone Nautico Intern. ✓ Monaco Yacht Show ✓ METS - Amsterdam

- ✓ Singapore Yacht Show
- ✓ Miami International Boat Show ✓ Yachting Festival Cannes

## SUPERYACHT

Published since 2002, it is an editorial project of nautica magazine addressed to all professional and amatorial members of large boats worldwide. It is distributed on a worldwide basis in the main marina, the major international airports and the major newsagents in the capital cities worldwide.



Nilaya



### **Articles and Sections** ✓ News

Magazine

- ✓ On Board
- ✓ Project&Design
- ✓ Shipyards
- ✓ Design
- ✓ Interview
- ✓ Technical
- ✓ Meeting
- ✓ Accessories
- ✓ Companies
- ✓ Tender & Toys
- ✓ Décor
- ✓ Laws and decrees
- ✓ Launching
- ✓ Work in Progress