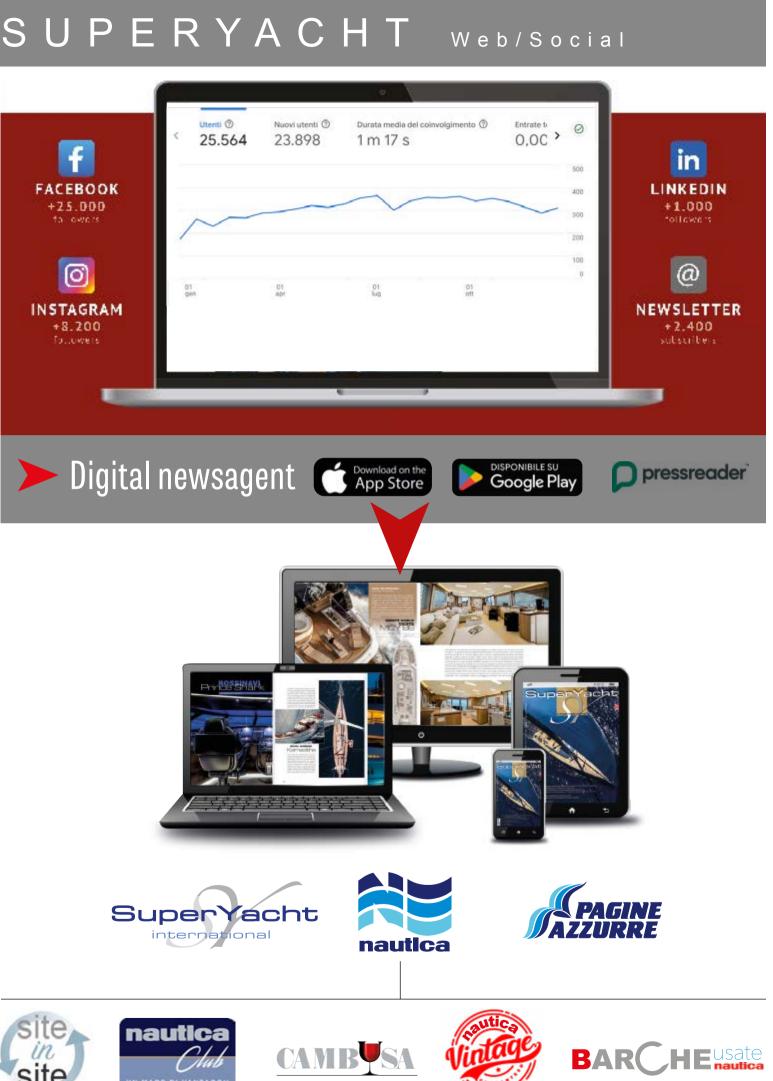

sendorf Boat Yacht
- ✓ Ft. Lauderdale Int. Boat Show



✓ Genova Salone Nautico Intern. ✓ Monaco Yacht Show ✓ METS - Amsterdam

- ✓ Singapore Yacht Show
- ✓ Miami International Boat Show ✓ Yachting Festival Cannes

## SUPERYACHT

Published since 2002, it is an editorial project of nautica magazine addressed to all professional and amatorial members of large boats worldwide. It is distributed on a worldwide basis in the main marina, the major international airports and the major newsagents in the capital cities worldwide.



Nilaya



### **Articles and Sections** ✓ News

Magazine

- ✓ On Board
- ✓ Project&Design
- ✓ Shipyards
- ✓ Design
- ✓ Interview
- ✓ Technical
- ✓ Meeting
- ✓ Accessories
- ✓ Companies
- ✓ Tender & Toys
- ✓ Décor
- ✓ Laws and decrees
- ✓ Launching
- ✓ Work in Progress