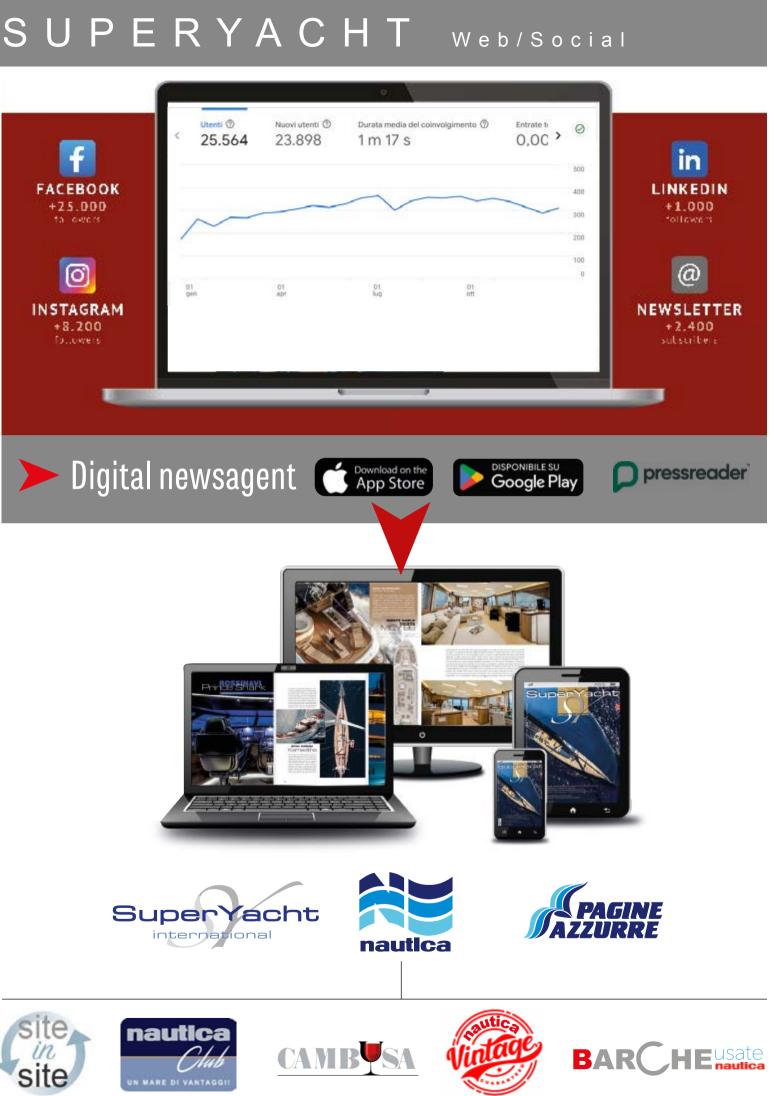

Boat Yacht
- ✓ Ft. Lauderdale Int. Boat Show



✓ Genova Salone Nautico Intern. ✓ Monaco Yacht Show ✓ METS - Amsterdam

- ✓ Singapore Yacht Show
- ✓ Miami International Boat Show ✓ Yachting Festival Cannes

## SUPERYACHT

Published since 2002, it is an editorial project of nautica magazine addressed to all professional and amatorial members of large boats worldwide. It is distributed on a worldwide basis in the main marina, the major international airports and the major newsagents in the capital cities worldwide.



Nilaya



### **Articles and Sections** ✓ News

Magazine

- ✓ On Board
- ✓ Project&Design
- ✓ Shipyards
- ✓ Design
- ✓ Interview
- ✓ Technical
- ✓ Meeting
- ✓ Accessories
- ✓ Companies
- ✓ Tender & Toys
- ✓ Décor
- ✓ Laws and decrees
- ✓ Launching
- ✓ Work in Progress